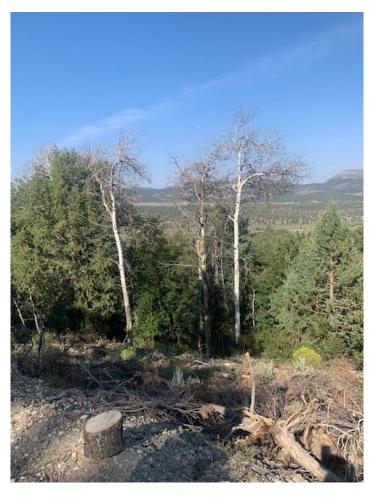

#### **Private Land Fire Break**

Pinyon, juniper, and dead aspen were removed on a private property in Duck Creek Basin, White Pine County. Nevada Division of Forestry started the project with a fire break around the property fence. Since then NDF in Ely has lost their crews, so professional contractors were brought in to remove the large, dead aspen. The firebreak was completed in 2021 and only aspen were removed last fiscal year.

#### **Private Land PJ Thinning**

Treatment area was about 10 acres. The majority of this treatment area was sparsely stocked and considered phase I. Contractor manually (i.e., chainsaw) sever and cut trees into manageable logs. This was funded by NDOW under their South Mountain Habitat Restoration project. Slash will be masticated this fall or winter using another funding source.

Prior to tree removal

Following removal