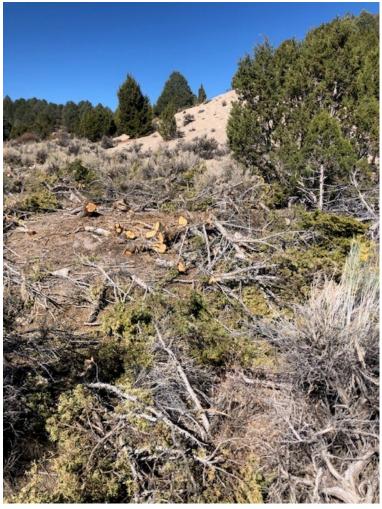

#### **GBI PJ Removal on BLM**

This project involves pinyon and juniper removal in partnership with Great Bain Institute Conservation Corps Program (GBI). GBI has obtained a grant for \$50,000 from National Fish and Wildlife Foundation (NFWF). The requirements of this funding are, it needs to be spent on public land and it needs to have a 1:1 match of non-federal dollars. White Pine Conservation District (CD) is in a unique position to partner with GBI to continue ongoing work that NDOW is currently partnering with BLM in North Cave Valley. The CD in coordination with NDOW and BLM has identified 473 acres of PJ just west of Cave Valley Ranch on BLM land that are approved for removal. GBI is in the process of completing the project.

Cut pinyon and juniper on right

Cut juniper