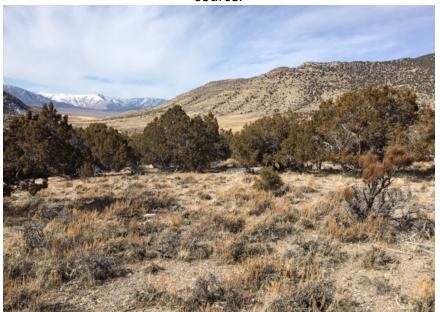

#### **GBI PJ Removal on BLM**

This project involves pinyon and juniper removal in partnership with Great Bain Institute Conservation Corps Program (GBI). GBI has obtained a grant for \$50,000 from National Fish and Wildlife Foundation (NFWF). The requirements of this funding are, it needs to be spent on public land and it needs to have a 1:1 match of non-federal dollars. White Pine Conservation District (CD) is in a unique position to partner with GBI to continue ongoing work that NDOW is currently partnering with BLM in North Cave Valley. The CD in coordination with NDOW and BLM has identified 473 acres of PJ just west of Cave Valley Ranch on BLM land that are approved for removal. GBI is in the process of completing the project.