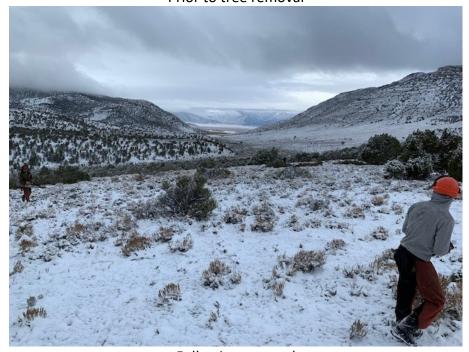

#### **Private Land PJ Thinning**

Treatment area was about 10 acres. The majority of this treatment area was sparsely stocked and considered phase I. Contractor manually (i.e., chainsaw) sever and cut trees into manageable logs. This was funded by NDOW under their South Mountain Habitat Restoration project. Slash will be masticated this fall or winter using another funding source.

Prior to tree removal

Following removal