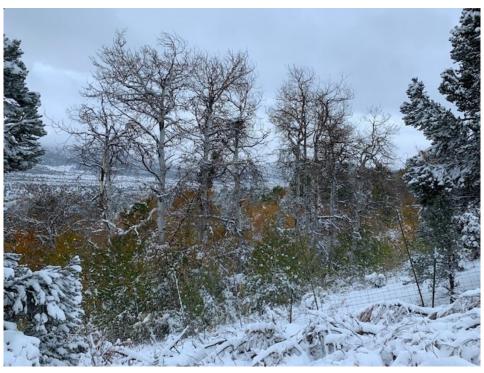

#### **Private Land Fire Break**

Pinyon, juniper, and dead aspen were removed on a private property in Duck Creek Basin, White Pine County. Nevada Division of Forestry started the project with a fire break around the property fence. Since then NDF in Ely has lost their crews, so professional contractors were brought in to remove the large, dead aspen. The firebreak was completed in 2021 and only aspen were removed last fiscal year.

#### **Private Land PJ Thinning**

Treatment area was about 10 acres. The majority of this treatment area was sparsely stocked and considered phase I. Contractor manually (i.e., chainsaw) sever and cut trees into manageable logs. This was funded by NDOW under their South Mountain Habitat Restoration project. Slash will be masticated this fall or winter using another funding source.

Prior to tree removal

Following removal